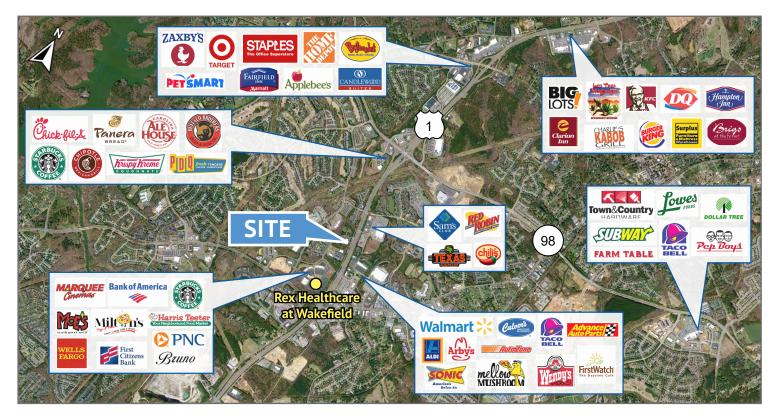

### HIGHLIGHTS

- Available: 21,710 SF (2nd Floor)
- PIN #: 1830526058 (Wake County)
- Full Service Medical Office Building
- In close proximity to Rex Healthcare at Wakefield.
  Nearby amenities include Harris Teeter, Chile's, Red Robin, Kiwi Café, Holiday Inn Express, Concord Hotels, Sam's Club, Multiple Banks, and Professional Services.
- Located in Wakefield at Common Oaks Drive and Capital Blvd providing great visibility from Capital Blvd. and easy access from both Capital Blvd. and Common Oaks Drive.
- Lease Rate: Please call for rate