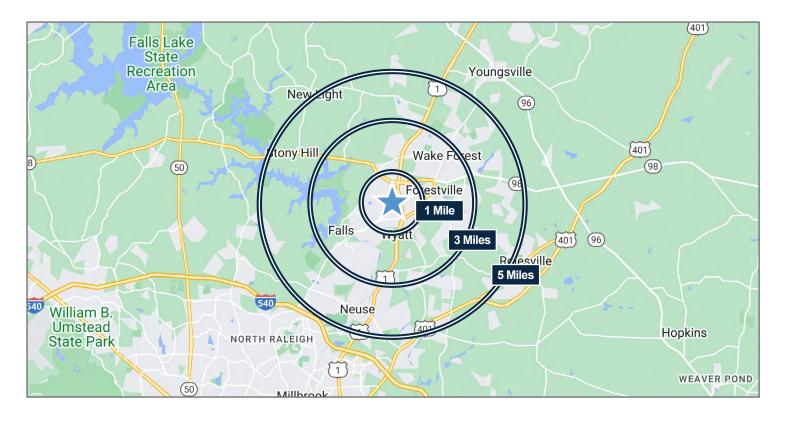

## DEMOGRAPHICS

|                          | <u>1 MILE</u> | <u>3 MILES</u> | <u>5 MILES</u> |
|--------------------------|---------------|----------------|----------------|
| Population               | 8,279         | 54,024         | 127,510        |
| Households               | 3,584         | 20,427         | 46,578         |
| Avg Household Size       | 2.31          | 2.63           | 2.72           |
| Familes                  | 2,351         | 14,616         | 34,273         |
| Median Age               | 36.3          | 36.3           | 36.5           |
| Median Household Income  | \$100,700     | \$108,640      | \$107,370      |
| Average Household Income | \$135,448     | \$141,542      | \$138,266      |
| Per Capita Income        | \$57,132      | \$54,036       | \$50,556       |
| Average Home Value       | \$399,930     | \$410,194      | \$408,593      |