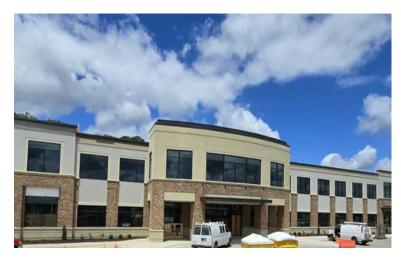

## Medical Office Space Available in Holly Springs

#### **HIGHLIGHTS**

- First Floor Suite 170: 3,117 SF for Lease \$35/SF plus 10.51% Core Factor(3,445 SF with Core Factor) Plus \$3.50 TICAM(Spec Condition)- Remaining Suites 120-160: 6,675 SF for Lease (Can be subdivided into 2,000 Sq. Ft. orlarger) \$35/SF plus 10.51% Core Factor (7,377 SF with Core Factor) Plus \$3.50 TICAM (Spec Condition)
- Second Floor Suite 290: 2,237 SF forLease \$35/SF plus 10.51% Core Factor (2,472 SF Core Factor) Plus \$3.50 TICAM (Spec Condition)\*\*Landlord Improvement Allowance:\*\* \$60 for a 7 Year Lease Commitment (Negotiable) Holly Springs, NC has seen rapid growth, transforming into a vibrantcommunity known for quality living, top-notch schools,proximity to key areas like RTP, Cary, Apex, Raleigh, Durham, and RDU Airport
- 48,000 SF Professional/Medical Office Building
- 1st Floor 2,000 to 6,675 SF 2nd Floor 2,237 SF Available for Lease Only - Design Your Own Space!

| Rental Rate:                                                     | \$35.00 /SF/YR |
|------------------------------------------------------------------|----------------|
| Min. Divisible:                                                  | 2,000 SF       |
| Property Type:                                                   | Office         |
| Property Subtype:                                                | Medical        |
| Building Class:                                                  | В              |
| Rentable Area:                                                   | 48,000 SF      |
| Year Built:                                                      | 2024           |
| TICAM:                                                           | \$3.50         |
| Landlord Up Fit Contribution Allowance with a 7 Year Lease Term: | \$60 Sq.       |