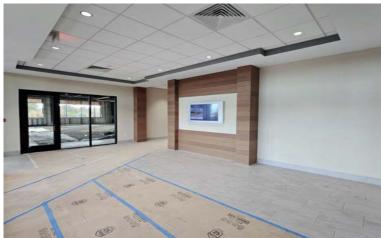

#### 2ND FLOOR STE 290

The space will be delivered in Spec Space Condition, with the Landlord providing \$60 SF towards an upfit allowance and a 5 to 7 Year Lease Term. All of this is negotiable with the Landlord before signing the lease. The 2,237 SF is actually 2,472 SF with the Core Factor, which is 10.51% for each Suite.