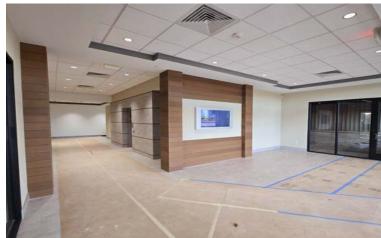

#### **1ST FLOOR STE 170**

The space will be delivered in Spec Space Condition, with the Landlord providing \$60 SF towards an upfit allowance and a 5 to 7 Year Lease Term. All of this is negotiable with the Landlord before signing the lease. The 3,117 SF is 3,445 SF with the Core Factor, which is 10.51% for each Suite.