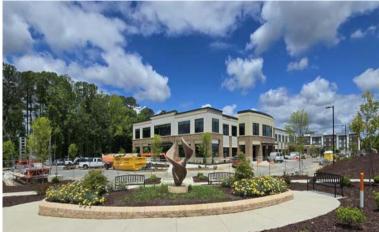

| Office/Medical   |
| Lease Term:      | 5 - 7 Years      |
|                  |                  |

#### 2ND FLOOR STE 290

The space will be delivered in Spec Space Condition, with the Landlord providing \$60 SF towards an upfit allowance and a 5 to 7 Year Lease Term. All of this is negotiable with the Landlord before signing the lease. The 2,237 SF is actually 2,472 SF with the Core Factor, which is 10.51% for each Suite.

| Space Available: | 2,237 SF         |
|------------------|------------------|
| Rental Rate:     | \$35.00 /SF/YR   |
| Date Available:  | Now              |
| Service Type:    | Triple Net (NNN) |
| Space Type:      | Relet            |
| Space Use:       | Office/Medical   |
| Lease Term:      | 5 - 7 Years      |



Holly Springs, NC 27539

FOR LEASE















Holly Springs, NC 27539

FOR LEASE















Holly Springs, NC 27539

FOR LEASE

#### **LOCATION OVERVIEW**