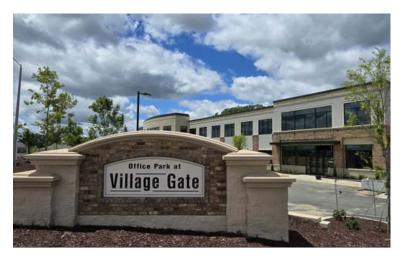

| Office/Medical   |
| Lease Term:      | 5 - 7 Years      |
|                  |                  |

#### 2ND FLOOR STE 290

The space will be delivered in Spec Space Condition, with the Landlord providing \$60 SF towards an upfit allowance and a 5 to 7 Year Lease Term. All of this is negotiable with the Landlord before signing the lease. The 2,237 SF is actually 2,472 SF with the Core Factor, which is 10.51% for each Suite.

| Space Available: | 2,237 SF         |
|------------------|------------------|
| Rental Rate:     | \$35.00 /SF/YR   |
| Date Available:  | Now              |
| Service Type:    | Triple Net (NNN) |
| Space Type:      | Relet            |
| Space Use:       | Office/Medical   |
| Lease Term:      | 5 - 7 Years      |



Holly Springs, NC 27539

FOR LEASE















Holly Springs, NC 27539

FOR LEASE















Holly Springs, NC 27539

FOR LEASE

#### **LOCATION OVERVIEW**