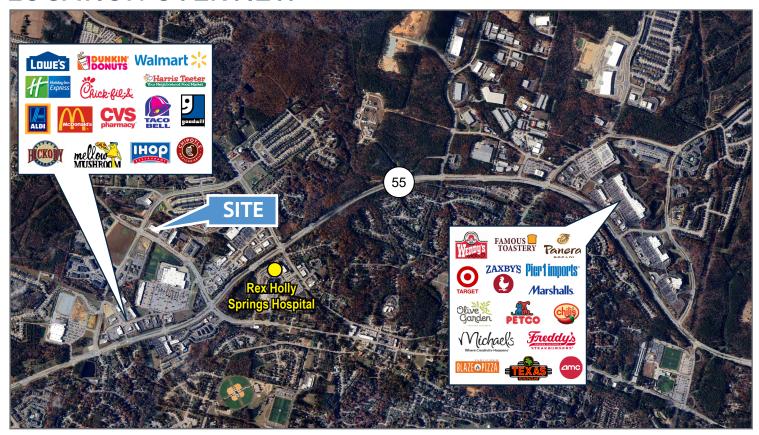

TE 290

The space will be delivered in Spec Space Condition, with the Landlord providing \$60 SF towards an upfit allowance and a 5 to 7 Year Lease Term. All of this is negotiable with the Landlord before signing the lease. The 2,237 SF is actually 2,472 SF with the Core Factor, which is 10.51% for each Suite.

| Space Available: | 2,237 SF         |
|------------------|------------------|
| Rental Rate:     | \$35.00 /SF/YR   |
| Date Available:  | Now              |
| Service Type:    | Triple Net (NNN) |
| Space Type:      | Relet            |
| Space Use:       | Office/Medical   |
| Lease Term:      | 5 - 7 Years      |



Holly Springs, NC 27539

FOR LEASE















Holly Springs, NC 27539

FOR LEASE















Holly Springs, NC 27539

FOR LEASE

#### **LOCATION OVERVIEW**