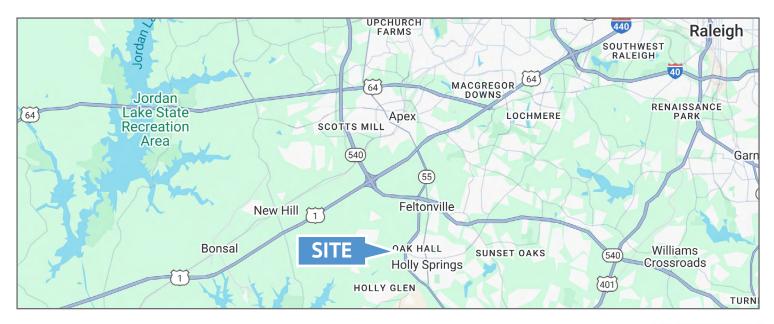

290

The space will be delivered in Spec Space Condition, with the Landlord providing \$60 SF towards an upfit allowance and a 5 to 7 Year Lease Term. All of this is negotiable with the Landlord before signing the lease. The 2,237 SF is actually 2,472 SF with the Core Factor, which is 10.51% for each Suite.

| Space Available: | 2,237 SF         |
|------------------|------------------|
| Rental Rate:     | \$35.00 /SF/YR   |
| Date Available:  | Now              |
| Service Type:    | Triple Net (NNN) |
| Space Type:      | Relet            |
| Space Use:       | Office/Medical   |
| Lease Term:      | 5 - 7 Years      |



Holly Springs, NC 27539

FOR LEASE















Holly Springs, NC 27539

FOR LEASE















Holly Springs, NC 27539

FOR LEASE

#### **LOCATION OVERVIEW**