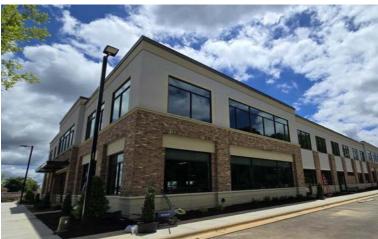

## Medical Office Space Available in Holly Springs

#### **HIGHLIGHTS**

- First Floor Suite 170: 3,117 SF for Lease \$35/SF plus 10.51% Core Factor(3,445 SF with Core Factor) Plus \$3.50 TICAM(Spec Condition)- Remaining Suites 120-160: 6,675 SF for Lease (Can be subdivided into 2,000 Sq. Ft. orlarger) \$35/SF plus 10.51% Core Factor (7,377 SF with Core Factor) Plus \$3.50 TICAM (Spec Condition)
- Second Floor Suite 290: 2,237 SF forLease \$35/SF plus 10.51% Core Factor (2,472 SF Core Factor) Plus \$3.50 TICAM (Spec Condition)\*\*Landlord Improvement Allowance:\*\* \$60 for a 7 Year Lease Commitment (Negotiable) Holly Springs, NC has seen rapid growth, transforming into a vibrantcommunity known for quality living, top-notch schools,proximity to key areas like RTP, Cary, Apex, Raleigh, Durham, and RDU Airport
- 48,000 SF Professional/Medical Office Building
- 1st Floor 2,000 to 6,675 SF 2nd Floor 2,237 SF Available for Lease Only - Design Your Own Space!