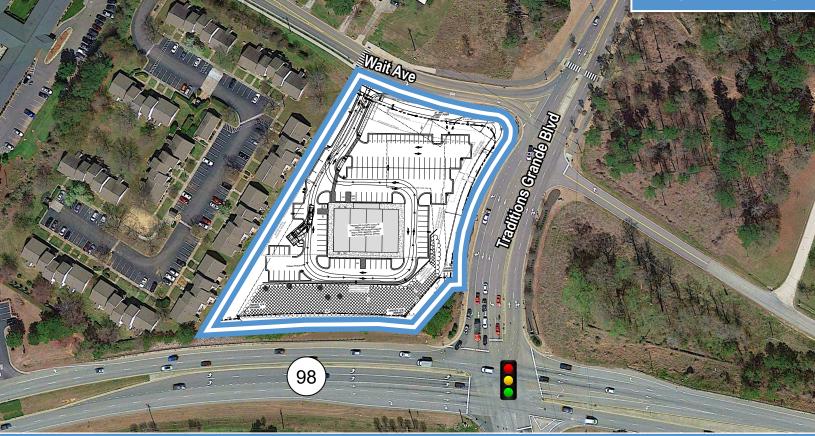

### HIGHLIGHTS

- 3-story 24,864 SF mixed-use building
- Property is on approximately 2.58 acres.
- The current zoning Highway Business (HB).
- The parcel is located at 0 Wait Avenue and is identified by Wake County PINs 1850-08-1417.
- Full building availabilities
- Lease Rate: Call for Rates

## **PROPERTY INFORMATION**

| Building Size: | 24,864 SF             | Parking:       | 120 Spaces       |
|----------------|-----------------------|----------------|------------------|
| Lot Size:      | 2.58 Acres            | Parking Ratio: | 5 / 1,000 SF     |
| Available:     | 24,864 SF             | Rental Rate:   | Call for pricing |
| Property Type: | Retail/Medical/Office | TICAM:         | TBD              |
| Zoned:         | HB (Highway Business) | Lease Term:    | 5-10 Years       |