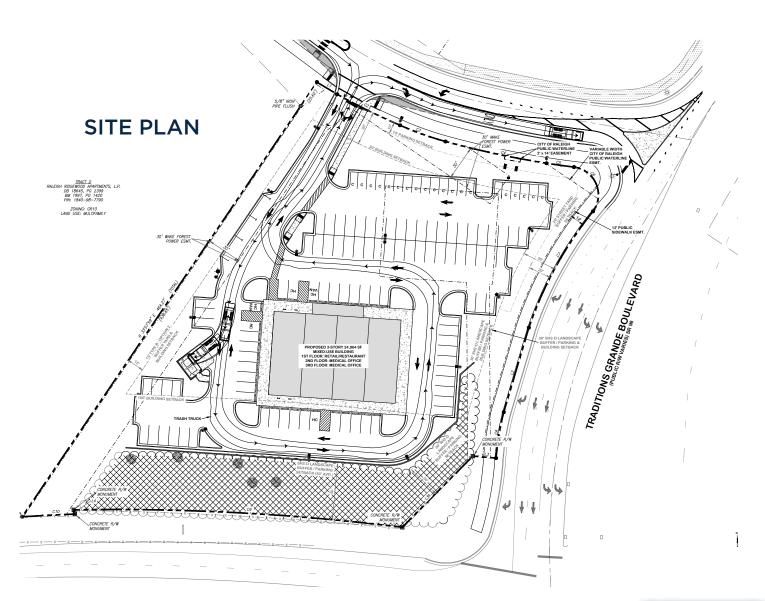

### HIGHLIGHTS

- 3-story 24,864 SF mixed-use building
- Property is on approximately 2.58 acres.
- The current zoning Highway Business (HB).
- The parcel is located at 0 Wait Avenue and is identified by Wake County PINs 1850-08-1417.
- Full building availabilities
- Lease Rate: Call for Rates

## **PROPERTY INFORMATION**

| Building Size: | 24,864 SF             | Parking:       | 120 Spaces       |
|----------------|-----------------------|----------------|------------------|
| Lot Size:      | 2.58 Acres            | Parking Ratio: | 5 / 1,000 SF     |
| Available:     | 24,864 SF             | Rental Rate:   | Call for pricing |
| Property Type: | Retail/Medical/Office | TICAM:         | TBD              |
| Zoned:         | HB (Highway Business) | Lease Term:    | 5-10 Years       |