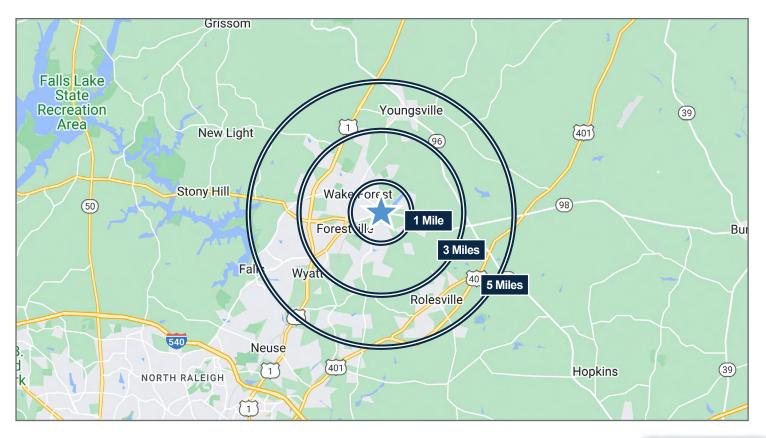

# DEMOGRAPHICS

|                        | <u>1 MILE</u> | <u>3 MILES</u> | <u>5 MILES</u> |
|------------------------|---------------|----------------|----------------|
| 2022 Population        | 8,223         | 49,209         | 97,264         |
| 2027 Population        | 8,666         | 53,251         | 105,184        |
| Annual Pop Growth      | 1.05%         | 1.59%          | 1.58%          |
| 2022 Households        | 2,976         | 17,595         | 35,100         |
| 2027 Households        | 3,140         | 19,028         | 37,925         |
| Avg HH Size            | 2.72          | 2.76           | 2.75           |
| 2022 Median Age        | 34.8          | 35.7           | 36.7           |
| 2022 Average HH Income | \$106,582     | \$120,054      | \$131,866      |
| 2022 Median HH Income  | \$81,230      | \$99,472       | \$104,818      |