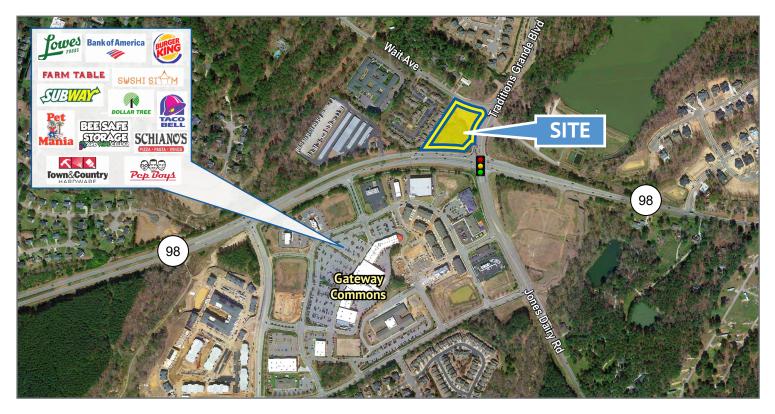

### HIGHLIGHTS

- 3-story 24,864 SF mixed-use building
- Property is on approximately 2.58 acres.
- The current zoning Highway Business (HB).
- The parcel is located at 0 Wait Avenue and is identified by Wake County PINs 1850-08-1417.
- Full building availabilities
- Lease Rate: Call for Rates

## LOCATION OVERVIEW

Gregg Marks 919.971.2066 gmarks@mcg-cre.com Laura Saleh 919.368.0594 Isaleh@mcg-cre.com